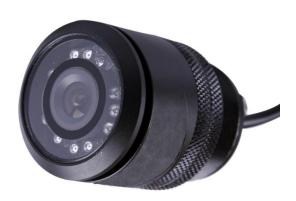

# 720P AHD Colour Bumper Camera

# Model:PA 1520 IR 720P AHD

High resolution, 1.3Mega Pixel, 12V DC

### **Features:**

- Metal-cased with fixed lens.
- Available in black finish.
- Low power consumption.
- IP67.
- 12 infrared LEDs.
- Option drilling tool.