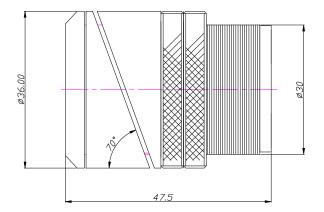

## **Dimensions:**

### **Specifications:**

| Model                   | PA 1520 IR 720P AHD       |  |  |
|-------------------------|---------------------------|--|--|
| Image Sensor            | 1/3" CMOS AR0130          |  |  |
| TV System               | PAL/NTSC (optional)       |  |  |
| Picture Elements        | 1280 (H) x 960 (V)        |  |  |
| Sensitivity             | 0 Lux (IR LED On)         |  |  |
| Scanning System         | Progressive scan RGB CMOS |  |  |
| Synchronization         | Internal                  |  |  |
| S/N Ratio               | More than 44dB (AGC Off)  |  |  |
| Auto Gain Control (AGC) | Auto                      |  |  |
| Electronic Shutter      | Auto                      |  |  |
| BLC                     | Auto                      |  |  |
| Infrared Spectrum       | 940nm                     |  |  |
| Infrared LED            | 12 LEDs                   |  |  |
| Video Output            | 1 Vp-p, 75 Ω ,AHD         |  |  |
| Audio                   | N/A                       |  |  |
| Mirror                  | Available                 |  |  |
| ICR                     | N/A                       |  |  |
| Noise Reduction         | 3D                        |  |  |
| Dynamic range           | 83.5 dB                   |  |  |
| Lens                    | F2.8mm Megapixel          |  |  |
| Power Supply            | 12V DC                    |  |  |
| Power Consumption       | 130mA                     |  |  |
| Dimensions (ø X H)      | 36 x 47.5mm               |  |  |
| Net Weight              | 110g                      |  |  |
| Weatherproof            | IP67                      |  |  |
| Operating               | -30° C ~ +70 ° C          |  |  |
| Temperature             |                           |  |  |
| IR Cut                  | No                        |  |  |
| Connector               | M12 with 60-70cm cable    |  |  |