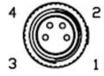

# 720P AHD Colour Bumper Camera

# Model:PA 1520 IR 720P AHD

High resolution, 1.3Mega Pixel, 12V DC



### **Features:**

- Metal-cased with fixed lens.
- Available in black finish.
- Low power consumption.
- IP67.
- 12 infrared LEDs.
- Option drilling tool.

## Packing list:

Camera 1
Instruction Manual 1
Drilling Tool optional

## **Operation procedures:**

- 1. Loosen the locking ring, remove the camera to the suitable position.
- 2. Drill 32 mm hole, Insert the camera to the bumper.
- 3. Fix the camera by the locking ring.
- 4. Connect the camera as follows.

### **Connection:**



1---Audio 2---GND 3---12V

4---Video

## **Dimensions:**



# **Optional drilling tool:**



### **Specifications:**

| Model                   | PA 1520 IR 720P AHD       |  |  |
|-------------------------|---------------------------|--|--|
| Image Sensor            | 1/3" CMOS AR0130          |  |  |
| TV System               | PAL/NTSC (optional)       |  |  |
| Picture Elements        | 1280 (H) x 960 (V)        |  |  |
| Sensitivity             | 0 Lux (IR LED On)         |  |  |
| Scanning System         | Progressive scan RGB CMOS |  |  |
| Synchronization         | Internal                  |  |  |
| S/N Ratio               | More than 44dB (AGC Off)  |  |  |
| Auto Gain Control (AGC) | Auto                      |  |  |
| Electronic Shutter      | Auto                      |  |