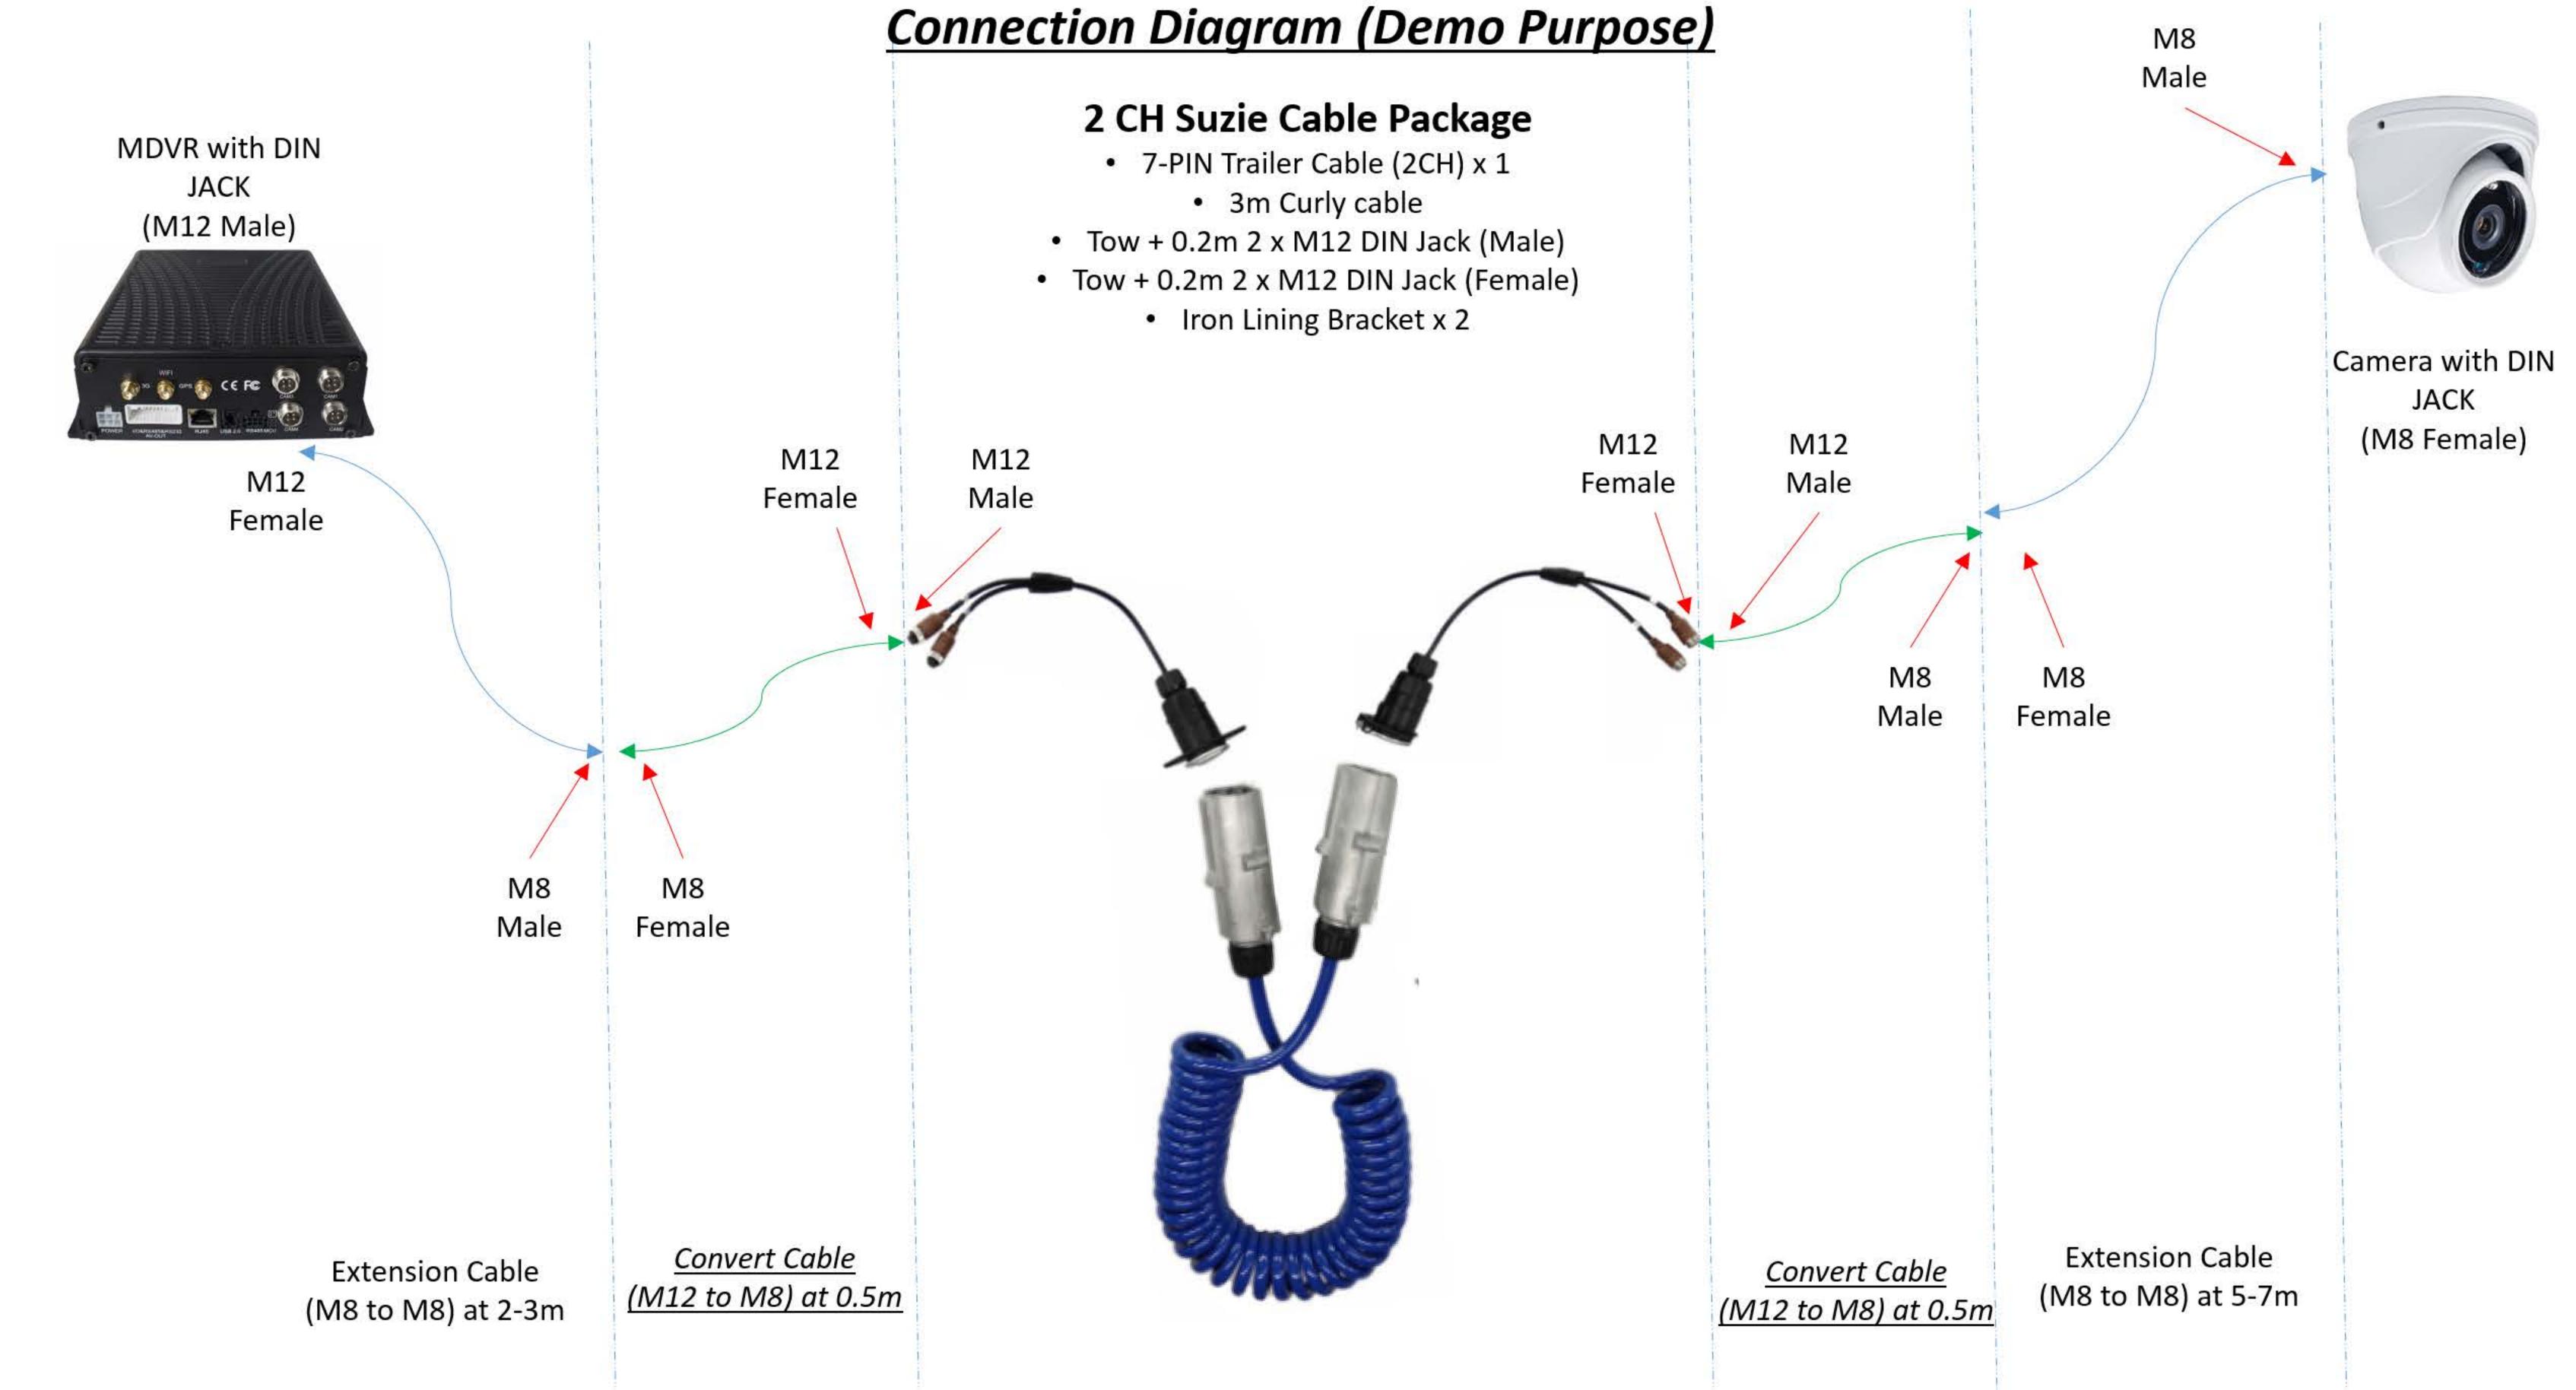

## **Connection Diagram (Production Purpose) M8** Male 2 CH Suzie Cable Package 7-PIN Trailer Cable (2CH) x 1 3m Curly cable Tow + 0.2m 2 x M12 DIN Jack (Male) Tow + 0.2m 2 x M12 DIN Jack (Female) Iron Lining Bracket x 2 Camera with DIN **JACK** (M8 Female) M8 **M8** Male **Female M8** M8 Female Male Extension Cable **Extension Cable** (M8 to M8) at 2-3m (M8 to M8) at 5-7m