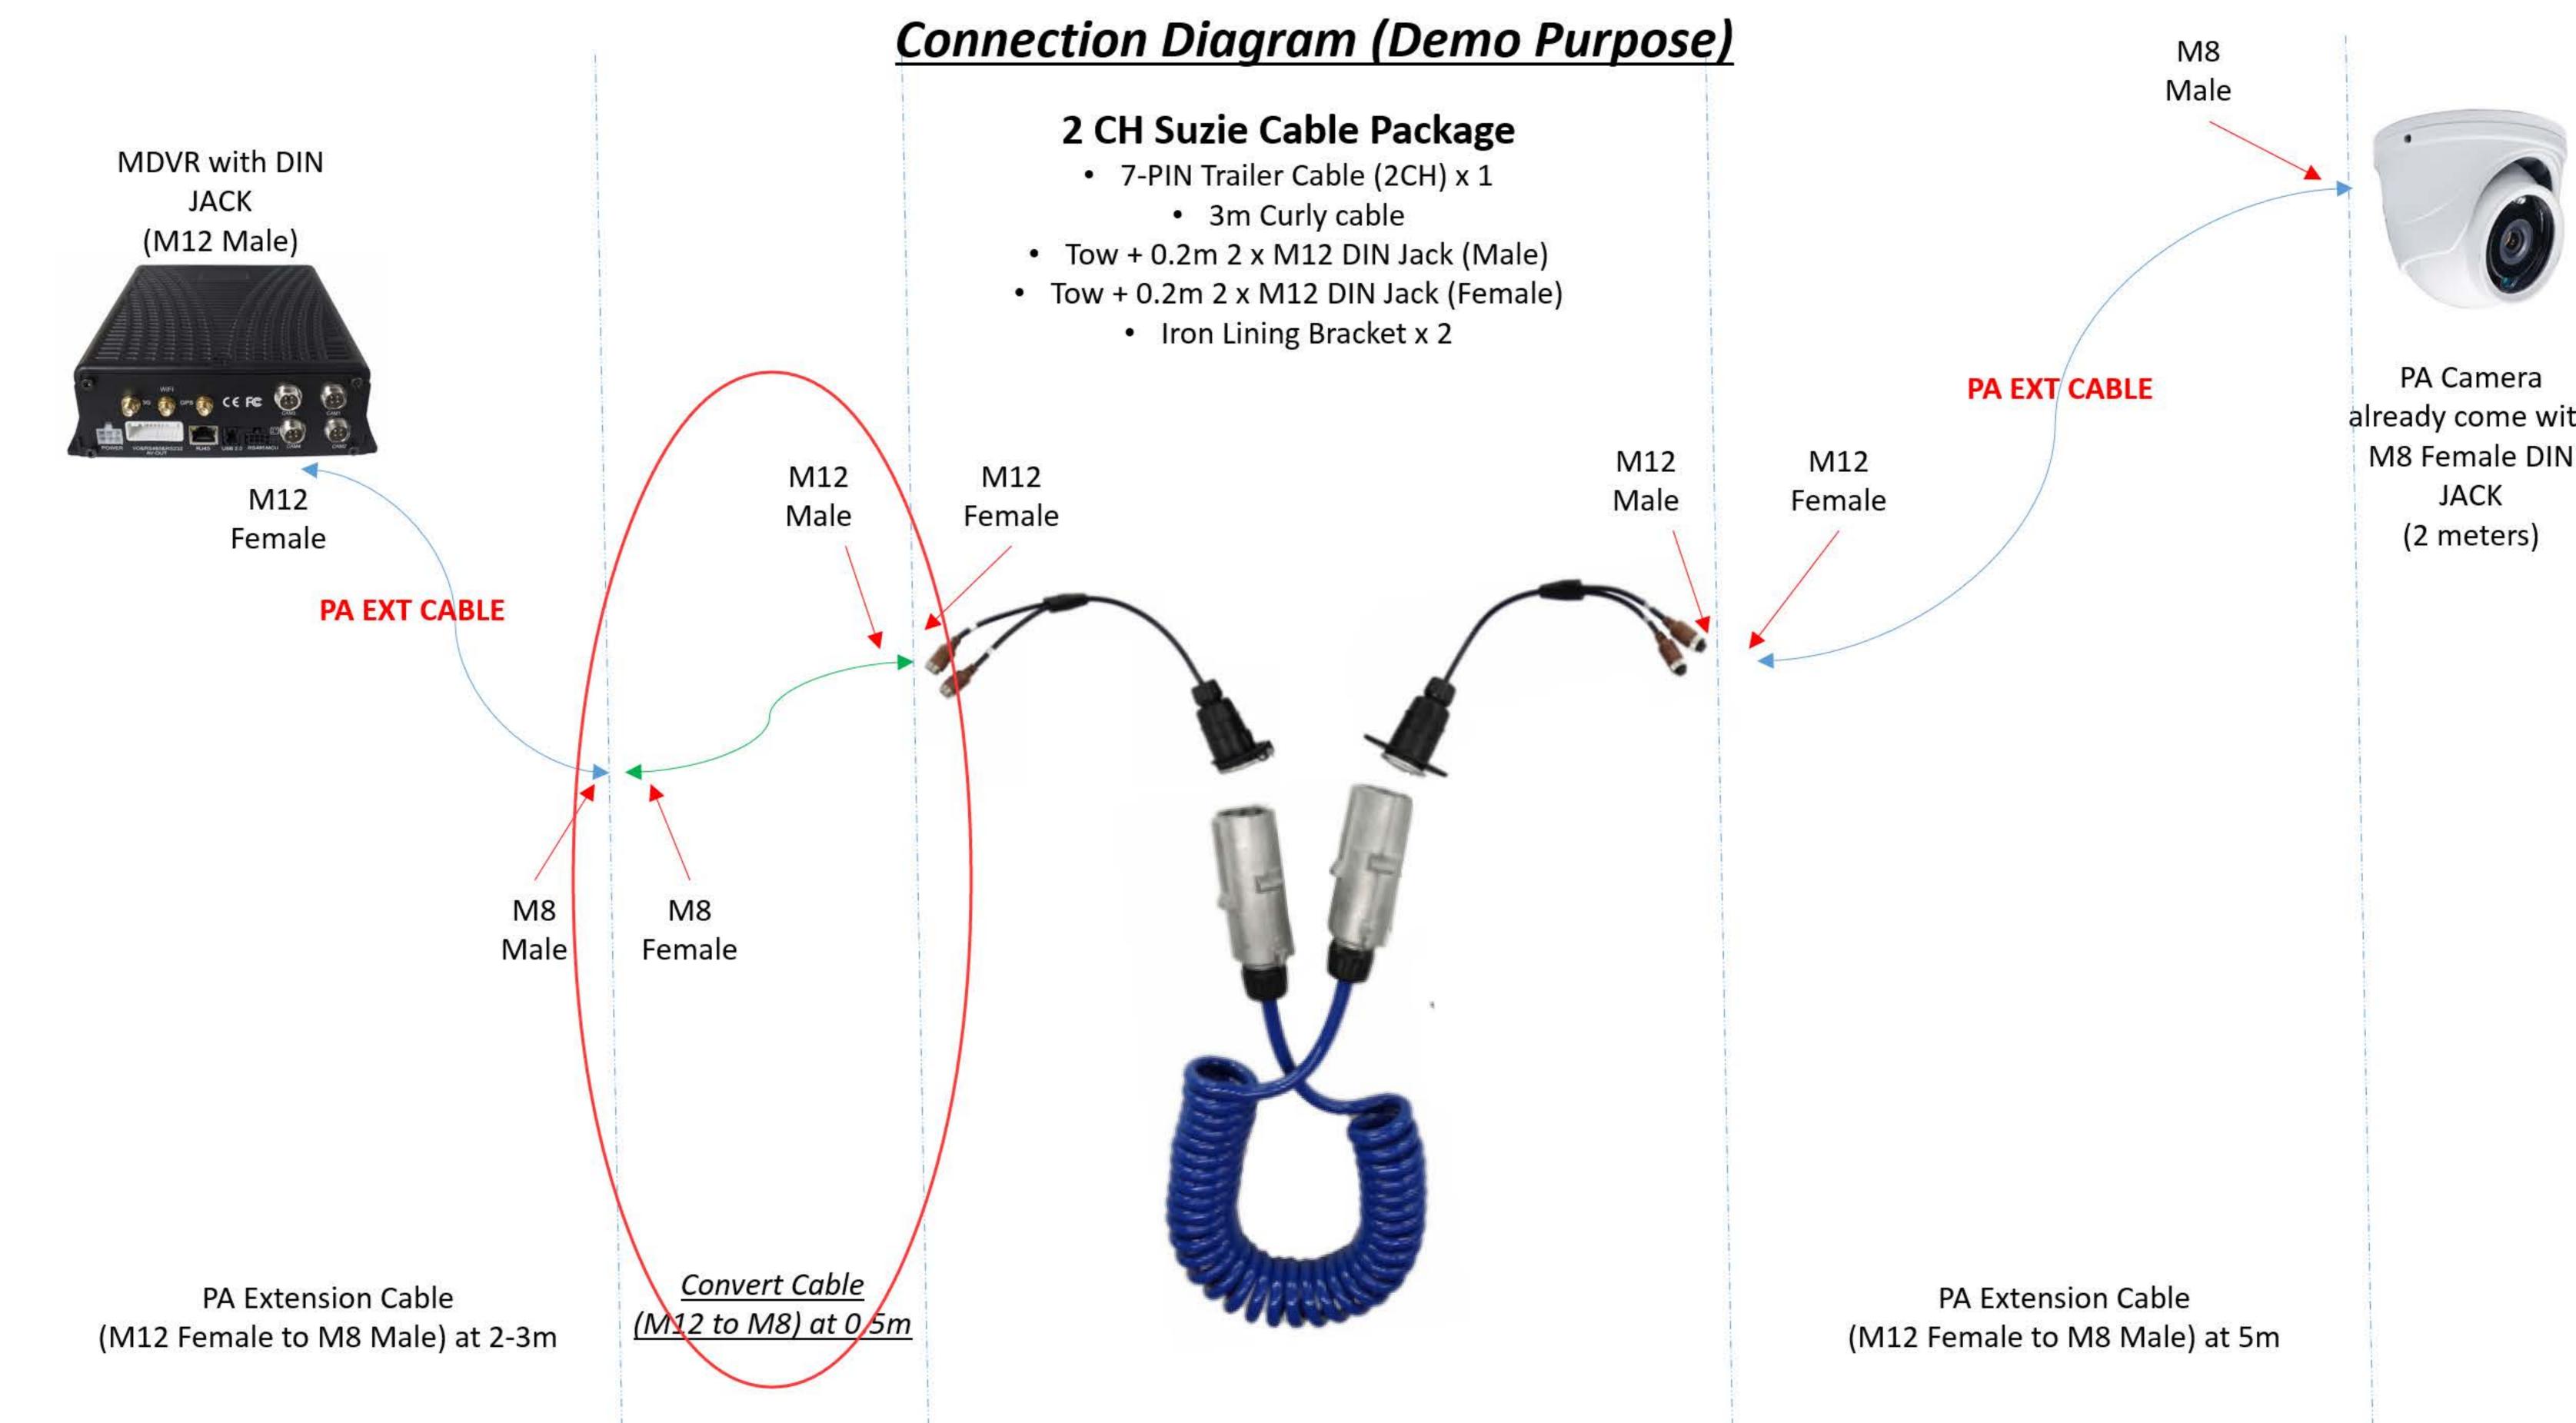

MDVR with DIN

**JACK** 

(M12 Male)

M12

Female

MDVR with DIN JACK (M12 Male)

M12 Female

PA EXT CABLE

M8 Male

PA Extension Cable (M12 Female to M8 Male) at 2-3m

## **Connection Diagram (Final Version) M8** Male 2 CH Suzie Cable Package 7-PIN Trailer Cable (2CH) x 1 3m Curly cable Tow + 0.2m 2 x M12 DIN Jack (Male) Tow + 0.2m 2 x M8 DIN Jack (Female) Iron Lining Bracket x 2 PA EXT CABLE M12 **M8** Male **Female** M12 Female **PA Extension Cable** (M12 Female to M8 Male) at 5m

PA Camera

already come with

M8 Female DIN

**JACK** 

(2 meters)