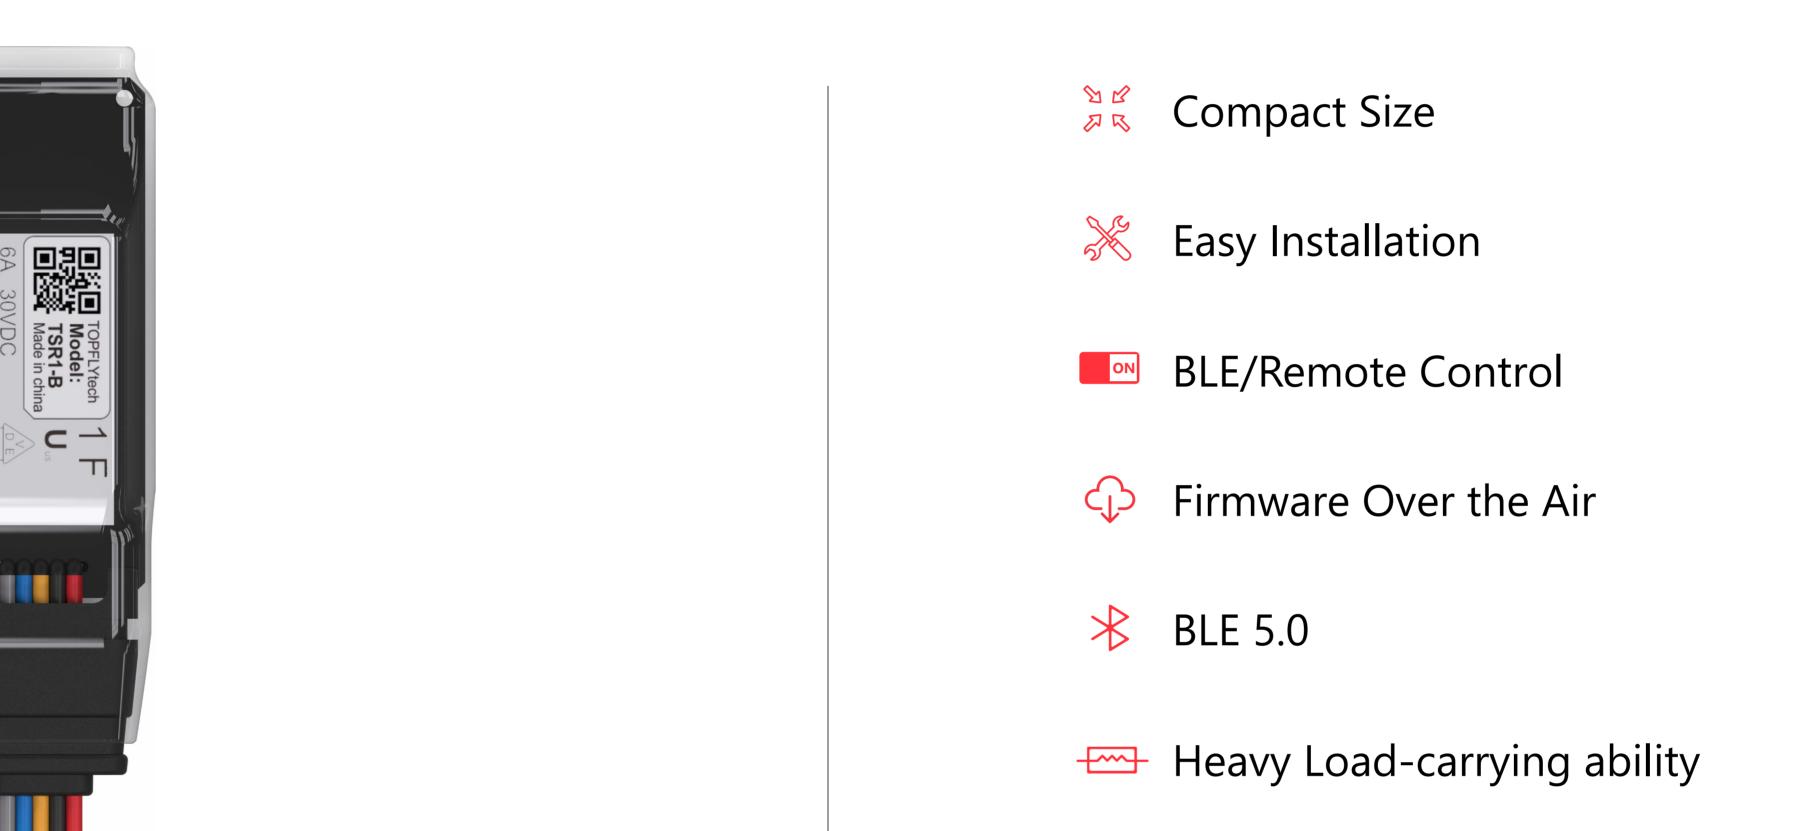

## WIRELESS RELAY

TSR1–B is a Bluetooth relay, Easy to hide, install & control. Powerful load makes it well applied for conditions

## **TSR1-B WIRELESS RELAY**

Professional Wireless BLE 5.0 Relay for Wide Ranging Applications

IP65

## **TSR1-B WIRELESS RELAY**

| General Specifications |                               |
|------------------------|-------------------------------|
| Model Name             | TSR1-B                        |
| Dimensions             | 21mm*51mm*10mm                |
| Waterproof             | IP65                          |
| Weight                 | 20g±1g                        |
| Operating Voltage      | DC 7V~32V                     |
| Standby Current        | < 1 mA @ 12V&24V              |
| Trigger Current        | 17 mA@12V / 10 mA@24V         |
| Maximum Load Current   | 6A @ 250V AC / 6A @ 30V DC    |
| The Max Switch Voltage | 400VAC/125VDC                 |
| The Max Switch Current | 6A                            |
| The Max Switch Power   | 1500VA/180W                   |
| Operating Temperature  | -40°C ~ +85°C (-40°F ~ 185°F) |
| Power Output           | +4 dBm                        |
| Transmission Range     | Up to 300m (Open Field)       |